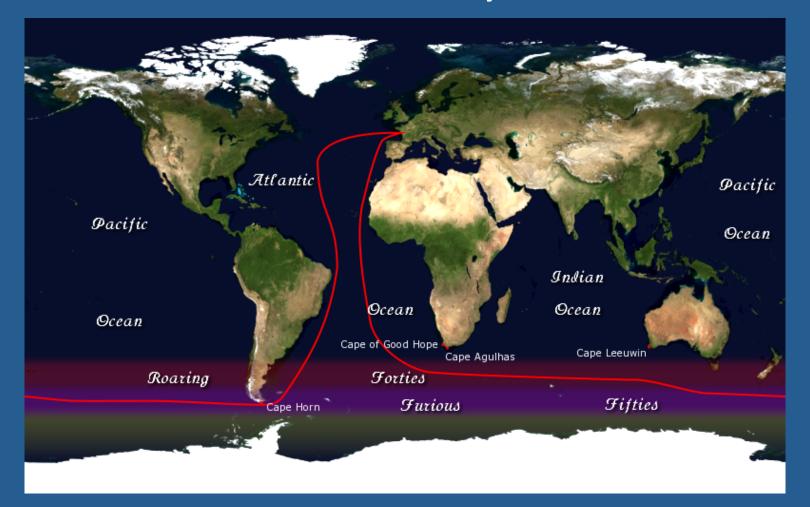

assistance difficult sponsor championship e 6 weather moca communication waves oth Nov pers Sablesd'Olonne competition danger internationa endéeGlobe







Planisphère: Les lignes imaginaires, les continents, les océans Eercle polaire Continents et . Ocean . glacial opretique Actique Océan Brifique Ocean Cropique du Cancer Alantique Ocian Equateur Pacifique Indien Cropique du Capricorne Océan Glacial Antarctique 2 500 km Eercle polaire a Océanie D ofsie Légende: D'Amérique Intarctique - Antarctique Europe a cffrique



# HOW MANY CONTINENTS ARE THERE?

## THERE ARE....

# HOW MANY OCEANS ARE THERE?

THERE ARE....

# WHAT ARE IMAGINARY LINES AROUND THE WORLD CALLED?

### THERE IS....



### http://slideplayer.com/slide/ 5862743/

# The route of the Vendée Globe round-the-world yacht race





### **IMOCA** monohull

### **INITIATIVES COEUR**



http://visual.merriam-webster.com/sportsgames/aquatic-nautical-sports/sailing/ sailboat.php





Tanguy de Lamotte

**IMOCA** monohull INITIATIVES COEUR The boat's previous names: Akena Vérandas, PRB **Designer:** Bruce Farr **Chantier** : CDK Launch Date: 01 September 2006 Length: 18,28 m **Beam:** 5,85 m Draught: 4,50 m **Displacement (weight): 8,5 tonnes** Mast height: 28,10 m **Keel blade:** Acier Upwind sail area: 300 m<sup>2</sup> Downwind sail area: 500 m<sup>2</sup>



### **Initiatives-Coeur**

The Initiatives-Coeur sailboat skippered by Tanguy de Lamotte engages in ocean races to save children. Every race is an opportunity to raise awareness and during which the two main sponsors of the ship K.line and INITIATIVES finance w