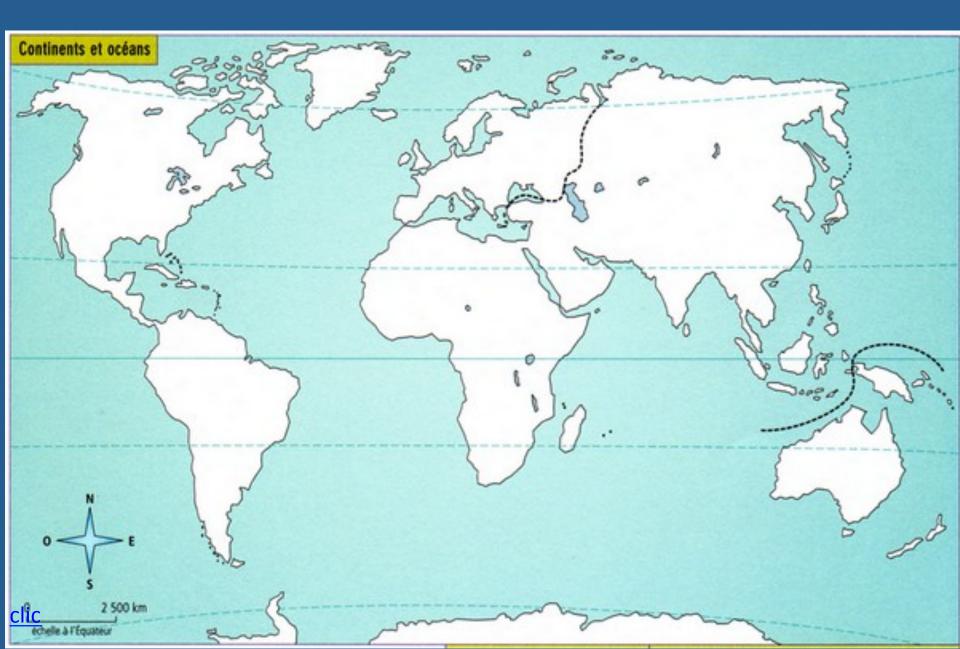

# HOW MANY CONTINENTS ARE THERE?

# HOW MANY OCEANS ARE THERE?

THERE ARE....

# WHAT ARE IMAGINARY LINES AROUND THE WORLD CALLED?