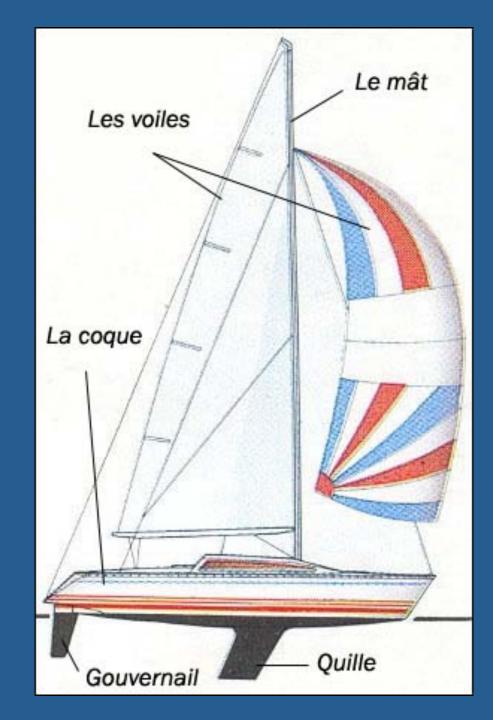

### **INITIATIVES COEUR**

http://visual.merriam-webster.com/sportsgames/aquatic-nautical-sports/sailing/ sailboat.php

Tanguy de Lamotte

**IMOCA** monohull INITIATIVES COEUR The boat's previous names: Akena Vérandas, PRB **Designer:** Bruce Farr **Chantier** : CDK Launch Date: 01 September 2006 Length: 18,28 m **Beam:** 5,85 m Draught: 4,50 m **Displacement (weight): 8,5 tonnes** Mast height: 28,10 m **Keel blade:** Acier Upwind sail area: 300 m<sup>2</sup> Downwind sail area: 500 m<sup>2</sup>