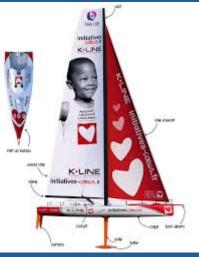

### **INITIATIVES COEUR**

http://visual.merriam-webster.com/sportsgames/aquatic-nautical-sports/sailing/ sailboat.php

Tanguy de Lamotte

**IMOCA** monohull INITIATIVES COEUR The boat's previous names: Akena Vérandas, PRB **Designer:** Bruce Farr **Chantier** : CDK Launch Date: 01 September 2006 Length: 18,28 m **Beam:** 5,85 m Draught: 4,50 m **Displacement (weight): 8,5 tonnes** Mast height: 28,10 m **Keel blade:** Acier Upwind sail area: 300 m<sup>2</sup> Downwind sail area: 500 m<sup>2</sup>