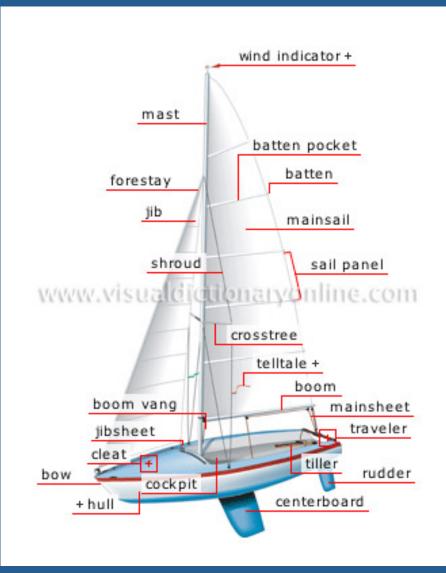

### **INITIATIVES COEUR**

http://visual.merriam-webster.com/sportsgames/aquatic-nautical-sports/sailing/ sailboat.php

Tanguy de Lamotte

**IMOCA** monohull INITIATIVES COEUR The boat's previous names: Akena Vérandas, PRB **Designer:** Bruce Farr **Chantier** : CDK Launch Date: 01 September 2006 Length: 18,28 m **Beam:** 5,85 m Draught: 4,50 m **Displacement (weight): 8,5 tonnes** Mast height: 28,10 m **Keel blade:** Acier Upwind sail area: 300 m<sup>2</sup> Downwind sail area: 500 m<sup>2</sup>