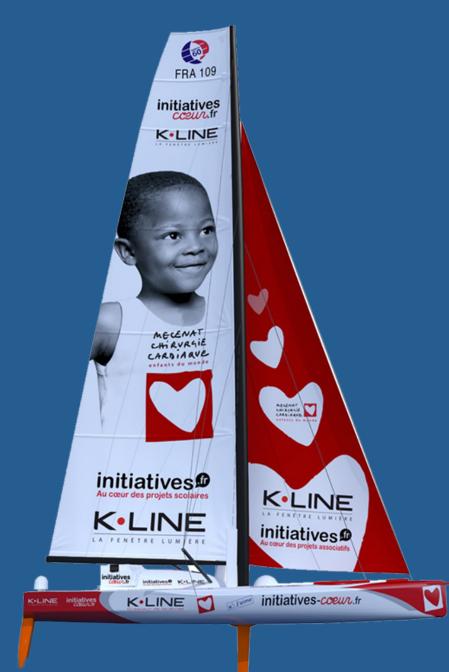

### **IMOCA** monohull

### **INITIATIVES COEUR**

http://visual.merriam-webster.com/sportsgames/aquatic-nautical-sports/sailing/ sailboat.php

Tanguy de Lamotte

**IMOCA** monohull INITIATIVES COEUR The boat's previous names: Akena Vérandas, PRB **Designer:** Bruce Farr **Chantier** : CDK Launch Date: 01 September 2006 Length: 18,28 m **Beam:** 5,85 m Draught: 4,50 m **Displacement (weight): 8,5 tonnes** Mast height: 28,10 m **Keel blade:** Acier Upwind sail area: 300 m<sup>2</sup> Downwind sail area: 500 m<sup>2</sup>

### **Initiatives-Coeur**

The Initiatives-Coeur sailboat skippered by Tanguy de Lamotte engages in ocean races to save children. Every race is an opportunity to raise awareness and during which the two main sponsors of the ship K.line and INITIATIVES finance with their donations, children's operations with serious heart conditions.