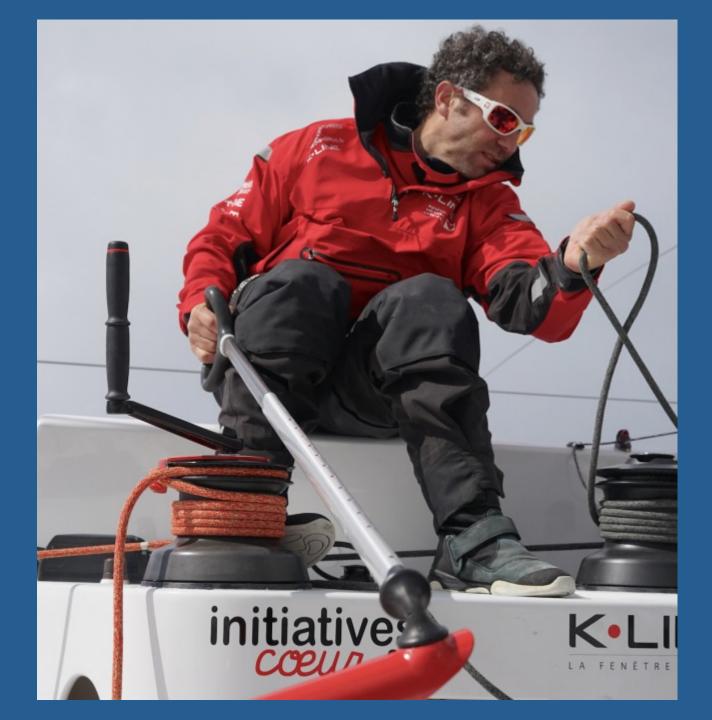

### **INITIATIVES COEUR**

http://visual.merriam-webster.com/sportsgames/aquatic-nautical-sports/sailing/ sailboat.php

Tanguy de Lamotte

**IMOCA** monohull INITIATIVES COEUR The boat's previous names: Akena Vérandas, PRB **Designer:** Bruce Farr **Chantier** : CDK Launch Date: 01 September 2006 Length: 18,28 m **Beam:** 5,85 m Draught: 4,50 m **Displacement (weight): 8,5 tonnes** Mast height: 28,10 m **Keel blade:** Acier Upwind sail area: 300 m<sup>2</sup> Downwind sail area: 500 m<sup>2</sup>

### **Initiatives-Coeur**

The Initiatives-Coeur sailboat skippered by Tanguy de Lamotte engages in ocean races to save children. Every race is an opportunity to raise awareness and during which the two main sponsors of the ship K.line and INITIATIVES finance with their donations, children's operations with serious heart conditions.